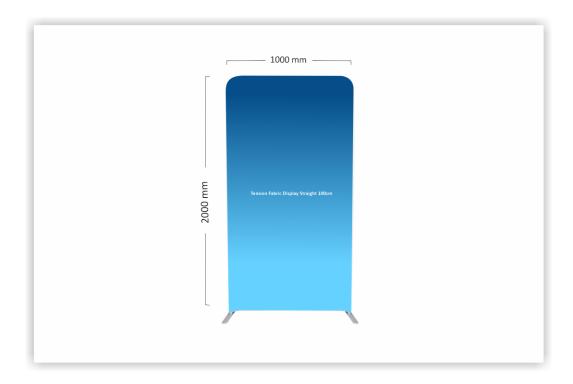

### **Product specifications:**

✓ total graphic area: W: 1000 mm H: 2000 mm

Page 1

Total graphic area: (w) 1000 x (h) 2000 mm. Do not place important graphic elements in the red area.